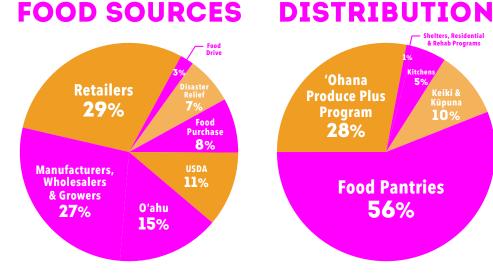

from the heart, and we will fulfill our mission with integrity, humanity and aloha.







## **ABOUT US**

- Hawaii Foodbank Kaua'i distributes more than 135,000 pounds of food on Kaua'i each month.
- Hawaii Foodbank Kaua'i is a proud member of Feeding America, Kaua'i United Way, Kaua'i Chamber of Commerce, Kaua'i Filipino Chamber of Commerce and Hawai'i Lodging & Tourism Association Kaua'i Chapter.
- For 10 consecutive years, Hawaii Foodbank has received Charity Navigator's four star rating for demonstrating strong financial health, accountability and transparency.
- Hawaii Foodbank Kaua'i's warehouse is AIB inspected and certified for food safety.

## WAREHOUSE LOCATION

4241 Hanahao Pl. Ste. 101 Līhu'e, HI 96766 Phone: 808-482-2224 Fax: 808-482-2225

F 🖸 🎽 🕒

HAWAIIFOODBANK.ORG/KAUAI



Hawaii Foodbank Kaua'i distributed more than **1.6 million** pounds of food, including more than **250,000 pounds of fresh** produce, in 2020. Since the onset of the COVID-19 pandemic, hunger on Kaua'i has grown by 75 percent. Hawaii Foodbank Kaua'i helps provide food to **1 in 5 people** on Kaua'i, including nearly **1 in 3 keiki**.



Hawaii Foodbank Kaua'i's food bank model enables **95%** of all expenses to be used to support hungry keiki, kūpuna, families and individuals in need of food assistance.

## **FOOD PARTNER** Agencies on Kaua'i

Kauai Lighthouse

Pantry

Outreach Center

Kauai North Shore Food

Kawaikini New Century

**Public Charter School** 

Lihue Court Townhomes

• Lihue Missionary Church

• St. Michael and All Angels

King's Chapel Kauai

Mental Health Kokua

Malama K