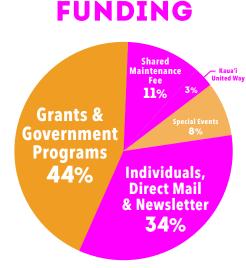

Hawaii Foodbank Kaua'i's food bank model enables **95%** of all expenses to be used to support hungry keiki, kūpuna, families and individuals in need of food assistance.